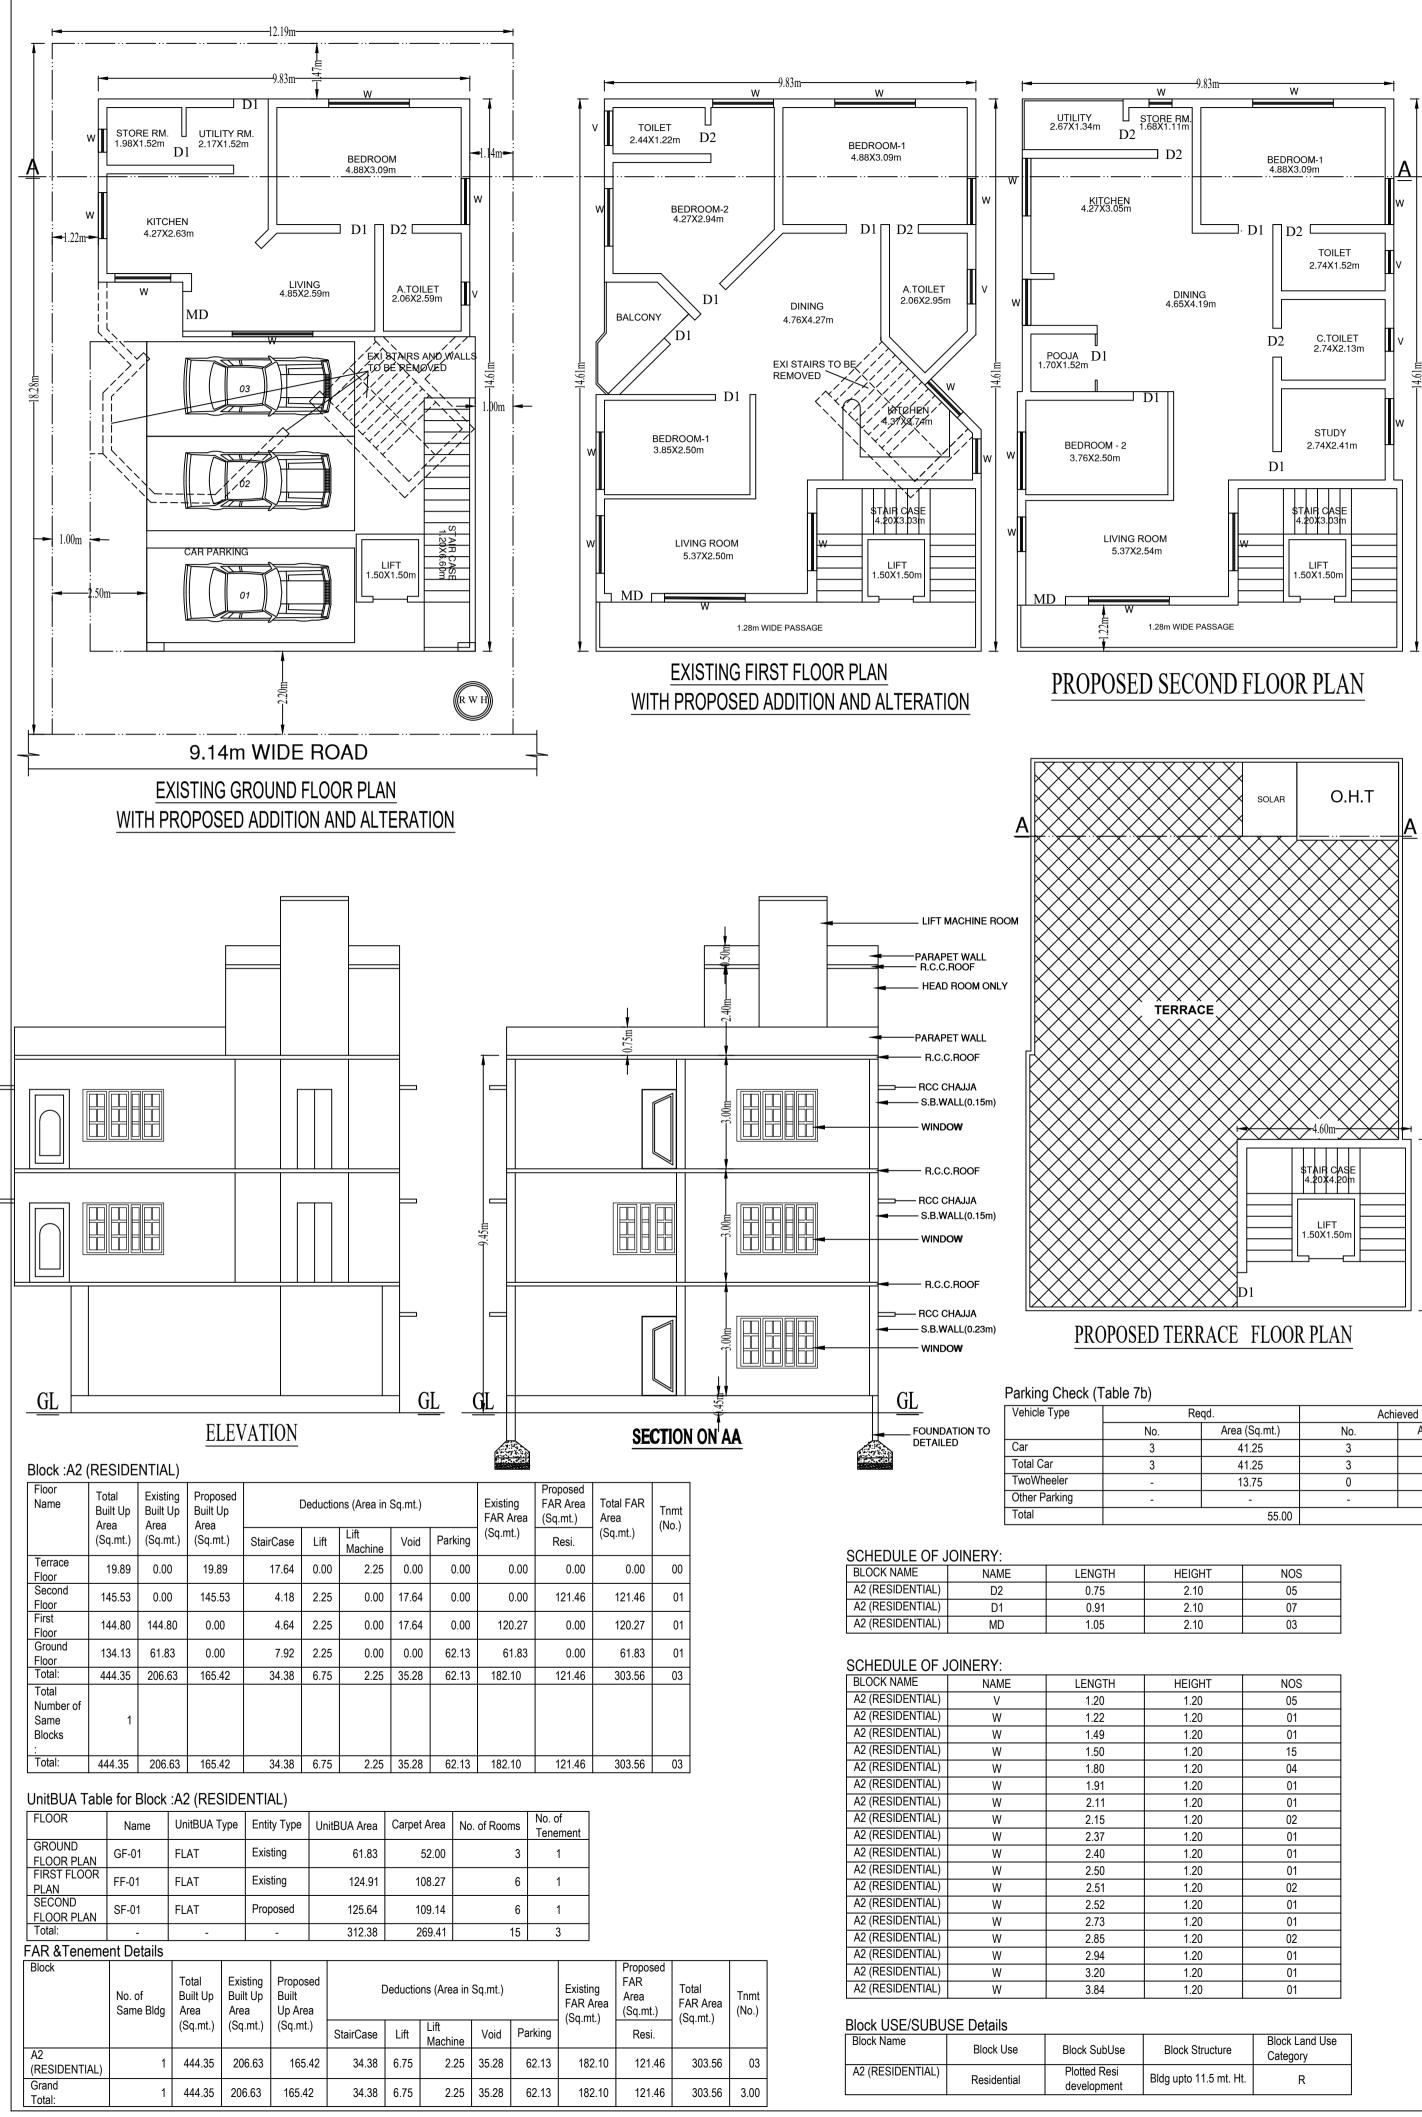

| Re  | eqd.          | Achieved |               |
|-----|---------------|----------|---------------|
| No. | Area (Sq.mt.) | No.      | Area (Sq.mt.) |
| 3   | 41.25         | 3        | 41.25         |
| 3   | 41.25         | 3        | 41.25         |
| -   | 13.75         | 0        | 0.00          |
| -   | -             | -        | 20.88         |
|     | 55.00         |          | 62.13         |

| HEIGHT | NOS |
|--------|-----|
| 2.10   | 05  |
| 2.10   | 07  |
| 2.10   | 03  |
|        |     |

| HEIGHT | NOS |
|--------|-----|
| 1.20   | 05  |
| 1.20   | 01  |
| 1.20   | 01  |
| 1.20   | 15  |
| 1.20   | 04  |
| 1.20   | 01  |
| 1.20   | 01  |
| 1.20   | 02  |
| 1.20   | 01  |
| 1.20   | 01  |
| 1.20   | 01  |
| 1.20   | 02  |
| 1.20   | 01  |
| 1.20   | 01  |
| 1.20   | 02  |
| 1.20   | 01  |
| 1.20   | 01  |
| 1.20   | 01  |

| ; | Block Structure        | Block Land Use<br>Category |
|---|------------------------|----------------------------|
|   | Bldg upto 11.5 mt. Ht. | R                          |

Approval Condition :

This Plan Sanction is issued subject to the following conditions :